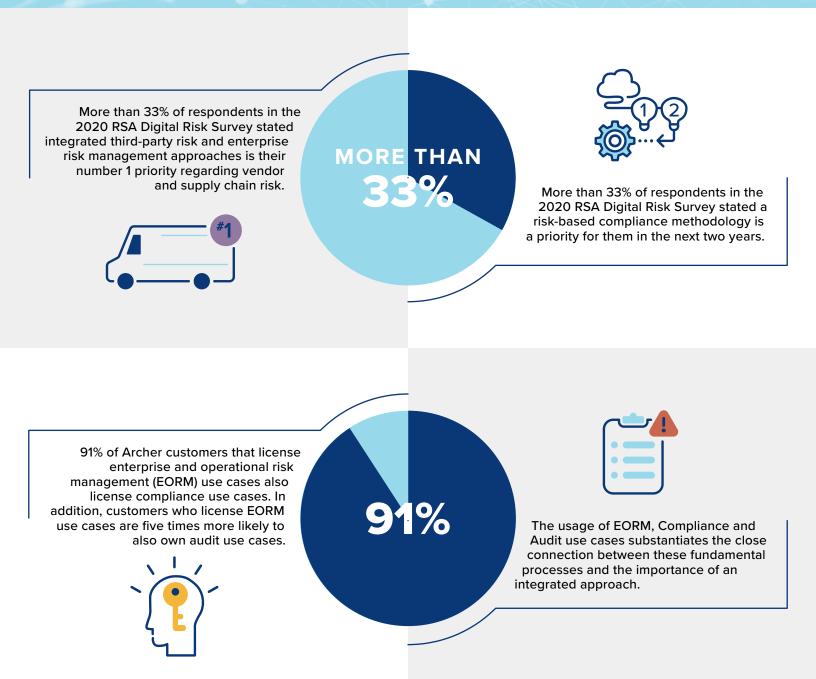

## ARCHER

## Achieving Operational Resilience: Businesses must go beyond compliance.

An integrated risk approach that weaves together risk functions not only ensures compliance but also helps to achieve strategic business goals.





We recommend organizations establish tools and techniques to ensure all three lines of defense (front-line managers, risk and compliance teams, and independent audit) have clear roles and responsibilities.



Download our whitepaper "The State of Risk Management" to discover the four themes to achieving operational resilience now and in the future in order to not only survive, but thrive in times of upheaval.

## **GET REPORT**