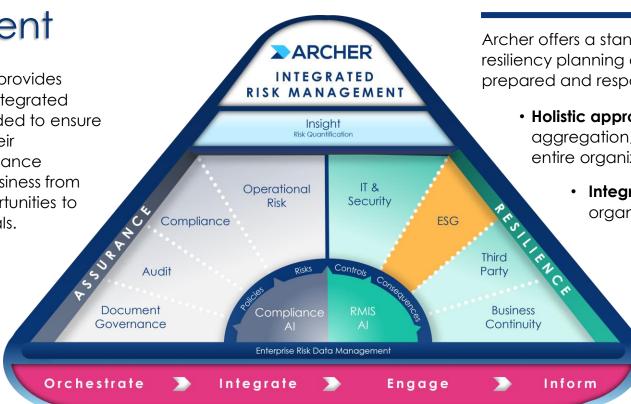

#### How does Archer help you?

Archer offers a standards-driven, automated approach to resiliency planning and recovery, allowing your organization to be prepared and respond swiftly to disruptions.

- Holistic approach to managing the ESG data collection, aggregation, analysis, and reporting needs for the entire organization
  - Integration with the ERM suite to ensure the organization mitigates both ESG and risk

#### ORCHESTRATE YOUR ESG MANAGEMENT PROGRAM

Archer ESG Management empowers businesses to take **control of their ESG** data by providing a **comprehensive** and **integrated solution**.

#### INTEGRATE YOUR INFRASTRUCTURE

Our technology allows you to connect to operational systems to leverage data from other tools, creating a consolidated view of the ESG data relevant to your ESG goals and reporting obligations.

#### ENGAGE YOUR BUSINESS

Archer's ESG Management enables organizations to collect and **centralize ESG data** into a single platform, evaluate the **impact of risks on strategy**, set ESG goals, and produce **auditable reporting**.

#### **INFORM STAKEHOLDERS**

Real-time **ESG dashboards** and reports help meet the immediate and future needs of data gathering and disclosures and **provide insight** and **decision-useful information** to your senior management team.