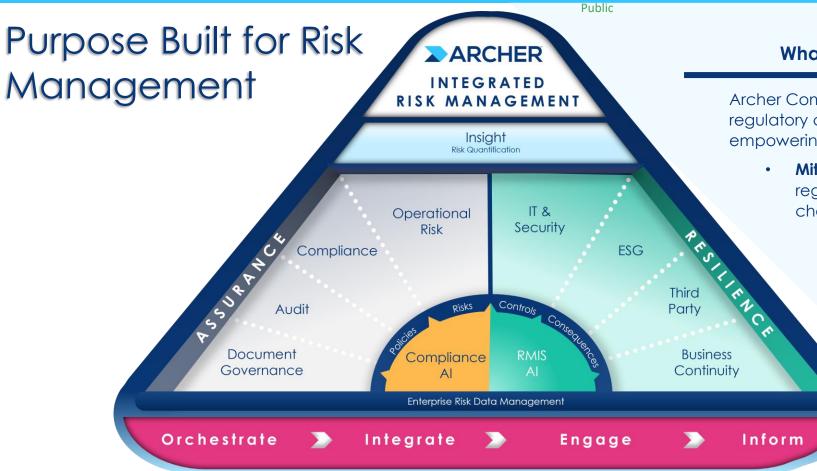

#### ORCHESTRATE YOUR RISK AND COMPLIANCE PROGRAM

Archer Compliance AI uses intuitive workflow capabilities to implement standardized regulatory change management processes.

#### INTEGRATE INTO YOUR BUSINESS INFRASTRUCTURE

Archer Compliance AI monitors regulatory updates from any source and filters out content so that you receive only the information relevant to your company.

#### **ENGAGE YOUR OPERATIONS**

Archer Compliance Al automates the compliance process and assigns compliance activities and tasks to the right stakeholders across the company. Leveraging Archer experience to build your Regulatory Change Management FLEXIBLE, NO-CODE CONFIGURABLE SOLUTION

#### **INFORM YOUR ORGANIZATION**

Archer Compliance AI deploys configurable, personalized dashboards that highlight potential compliance issues for the entire company. You get instant insights into compliance status for all lines of the business.